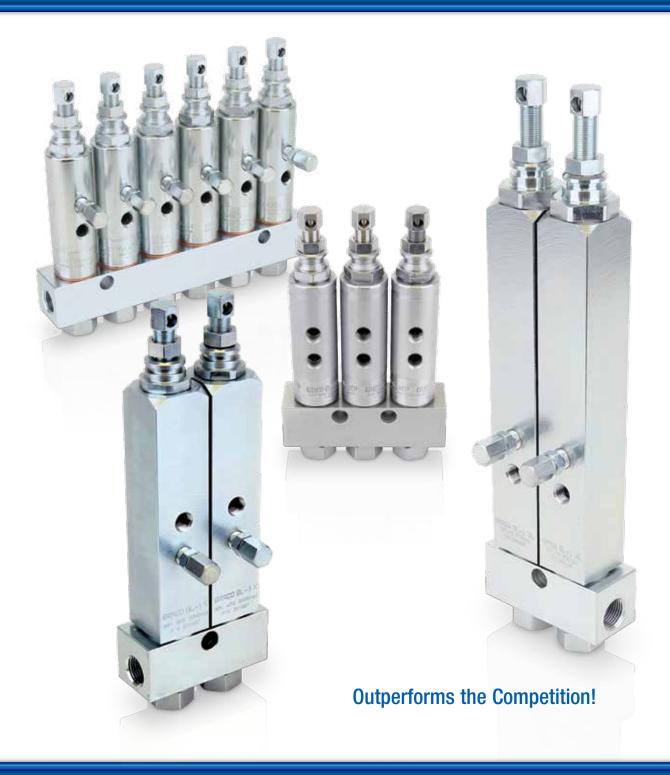

### **GL-1 Series Injectors – Heavy-Duty Performance**

#### Graco quality provides consistent performance in rugged environments.

- More operating pressure to the grease point than competition
- No vent holes to leak lubricants
- Fully-enclosed press fittings

#### Hex-Head Adjustment Nut

Heavy-duty hex-head nut makes output adjustments simple.

#### Unibody Design

Rugged, single-piece body for use in harsh environments.

#### **GL-1** Manifold

6,000 psi, 3/8" NPT port manifolds fit pre-existing mounting patterns.