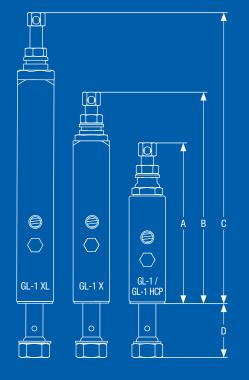

## **GL-1 Injector Series** Automatic Lubrication Systems

PROVEN QUALITY. LEADING TECHNOLOGY.

| GL-1 Injector Dimensions |                   |  |  |  |
|--------------------------|-------------------|--|--|--|
| Α                        | 5.3 in (134.6 mm) |  |  |  |
| В                        | 6.9 in (175.3 mm) |  |  |  |
| С                        | 9.5 in (241.3 mm) |  |  |  |
| D                        | 1.7 in (43.2 mm)  |  |  |  |