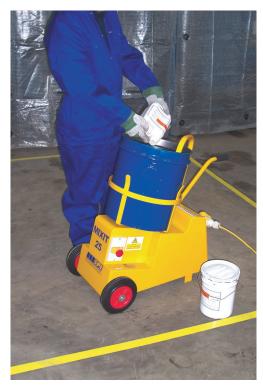

Developed to mix promptly and effectively, quantities of a wide range of materials. The mixer is driven by a sealed motor and gearbox providing many years of trouble-free operation. An optional perforated paddle is available to increase agitation by forcing material through its perforations. The machine is both robust and portable, offering the user high output and single handed operation.

## **Mixing Applications**

- Epoxy Screed
- Repair mortars
- Cement
- Adhesives
- Polyester Resin
- Liquid Plastics
- Bituminous Sealants
- Paints and Powders

| Specifications     |                  |                  |                  |  |  |  |  |  |
|--------------------|------------------|------------------|------------------|--|--|--|--|--|
| Type               | 1 Ph             | 3 Phase          |                  |  |  |  |  |  |
| Part Number        | MIX 25-1         | MIX 25-2         | MIX 25-3         |  |  |  |  |  |
| Power Output       | 1hp/0.75kW       | 1hp/0.75kW       | 1hp/0.75kW       |  |  |  |  |  |
| Voltage            | 110V             | 230V             | 400/460V         |  |  |  |  |  |
| RPM                | 58               | 58               | 58               |  |  |  |  |  |
| Capacity           | 32L (8.5 US gal) | 32L (8.5 US gal) | 32L (8.5 US gal) |  |  |  |  |  |
| Machine Dimensions |                  |                  |                  |  |  |  |  |  |
| Length             | 700mm (27.6")    | 700mm (27.6")    | 700mm (27.6")    |  |  |  |  |  |
| Width              | 460mm (18.1")    | 460mm (18.1")    | 460mm (18.1")    |  |  |  |  |  |
| Height             | 813mm (32")      | 813mm (32")      | 813mm (32")      |  |  |  |  |  |
| Weight             | 43kg (95lbs)     | 43kg (95lbs)     | 43kg (95lbs)     |  |  |  |  |  |