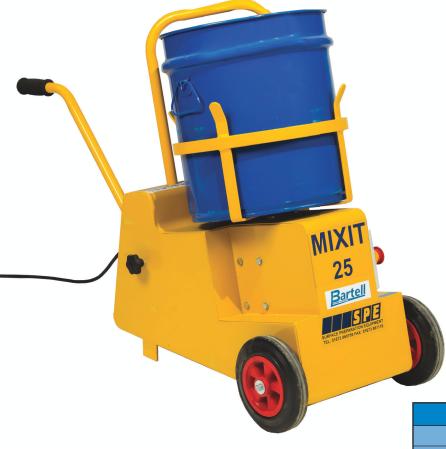

Developed to mix promptly and effectively, quantities of a wide range of materials. The mixer is driven by a sealed motor and gearbox providing many years of trouble-free operation. An optional perforated paddle is available to increase agitation by forcing material through its perforations. The machine is both robust and portable, offering the user high output and single handed operation.

## **Features**

- · Disposable mixing container
- Sealed for life gearbox and motor
- Robust monocoque steel chassis
- Light and portable
- Quickly disassembles for transportation in a van or car
- · Fully protected against overload