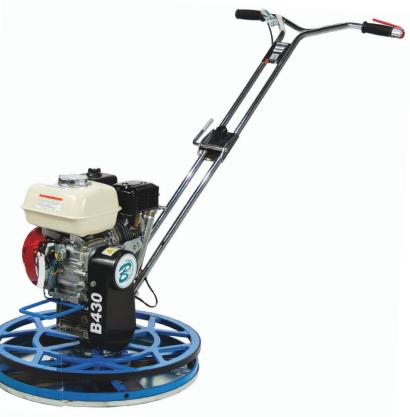

## WALK-BEHIND TROWELS **B424 | B430 EDGER**

## The best balanced edger in the business.

The concrete professional's choice for over 40 years.

Bartell edging trowels are built for the industry's toughest customers. Designed and built to exact tolerances, we give you the best combination of weight and balance available. Field tested and proven dependable under the toughest conditions, you can count on your Bartell edger to last.

Choose from 24" or 30" models.

- Precision balanced for smooth, easy operation.
- Robust gear box with high tensile steel shafting for long life.
- Cast iron spider assembly and precision ground arms for tight tolerances and faster troweling.
- Folding handle for easy storage.
- Chrome plating for easy clean up.
- Includes pan and combination blades.