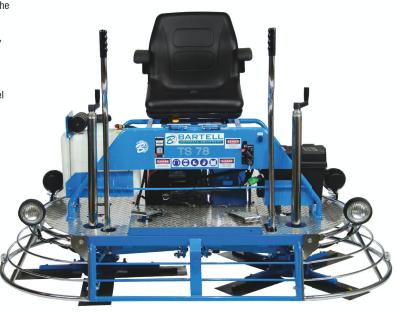

Bartell ride-on power trowels have been engineered to meet the demands of the professional contractor for a lightweight, high production machine with easy maintenance characteristics. Our ride-on power trowels come in both overlap and non-overlap models with path widths ranging from 65" (165cm) to 92.25" (234cm). These units are powered by air-cooled engines and are suitable for both float and finish operations.

## **Options**

 Ultra-Low Emission Muffler

| Specifications Specification Specif |                                   |                                   |                         |                           |
|--------------------------------------------------------------------------------------------------------------------------------------------------------------------------------------------------------------------------------------------------------------------------------------------------------------------------------------------------------------------------------------------------------------------------------------------------------------------------------------------------------------------------------------------------------------------------------------------------------------------------------------------------------------------------------------------------------------------------------------------------------------------------------------------------------------------------------------------------------------------------------------------------------------------------------------------------------------------------------------------------------------------------------------------------------------------------------------------------------------------------------------------------------------------------------------------------------------------------------------------------------------------------------------------------------------------------------------------------------------------------------------------------------------------------------------------------------------------------------------------------------------------------------------------------------------------------------------------------------------------------------------------------------------------------------------------------------------------------------------------------------------------------------------------------------------------------------------------------------------------------------------------------------------------------------------------------------------------------------------------------------------------------------------------------------------------------------------------------------------------------------|-----------------------------------|-----------------------------------|-------------------------|---------------------------|
| Model                                                                                                                                                                                                                                                                                                                                                                                                                                                                                                                                                                                                                                                                                                                                                                                                                                                                                                                                                                                                                                                                                                                                                                                                                                                                                                                                                                                                                                                                                                                                                                                                                                                                                                                                                                                                                                                                                                                                                                                                                                                                                                                          | TS78 (Non-overlapping)            | TS88 (Overlapping)                | TS96 (Non-overlapping)  | BXR-836 (Non-overlapping) |
| Туре                                                                                                                                                                                                                                                                                                                                                                                                                                                                                                                                                                                                                                                                                                                                                                                                                                                                                                                                                                                                                                                                                                                                                                                                                                                                                                                                                                                                                                                                                                                                                                                                                                                                                                                                                                                                                                                                                                                                                                                                                                                                                                                           | Gasoline/Petrol                   | Gasoline/Petrol                   | Gasoline/Petrol         | Gasoline/Petrol           |
| Power Source                                                                                                                                                                                                                                                                                                                                                                                                                                                                                                                                                                                                                                                                                                                                                                                                                                                                                                                                                                                                                                                                                                                                                                                                                                                                                                                                                                                                                                                                                                                                                                                                                                                                                                                                                                                                                                                                                                                                                                                                                                                                                                                   | Kohler CH740/CH730<br>Honda GX690 | Kohler CH740/CH730<br>Honda GX690 | Vanguard V-Twin         | Honda GX690               |
| Power Output                                                                                                                                                                                                                                                                                                                                                                                                                                                                                                                                                                                                                                                                                                                                                                                                                                                                                                                                                                                                                                                                                                                                                                                                                                                                                                                                                                                                                                                                                                                                                                                                                                                                                                                                                                                                                                                                                                                                                                                                                                                                                                                   | 29/25/21/22hp (22/19/16kw)        | 25/22hp (19/16kw)                 | 35hp (26kw)             | 22hp (16kw)               |
| Float Blade Size                                                                                                                                                                                                                                                                                                                                                                                                                                                                                                                                                                                                                                                                                                                                                                                                                                                                                                                                                                                                                                                                                                                                                                                                                                                                                                                                                                                                                                                                                                                                                                                                                                                                                                                                                                                                                                                                                                                                                                                                                                                                                                               | 10" x 14" (25cm x 36cm)           | 10" x 18" (25cm x 46cm)           | 10" x 18" (25cm x 46cm) | 10" x 14" (25cm x 36cm)   |
| Finish Trowel Size                                                                                                                                                                                                                                                                                                                                                                                                                                                                                                                                                                                                                                                                                                                                                                                                                                                                                                                                                                                                                                                                                                                                                                                                                                                                                                                                                                                                                                                                                                                                                                                                                                                                                                                                                                                                                                                                                                                                                                                                                                                                                                             | 6" x 14" (15cm x 36cm)            | 6" x 18" (15cm x 46cm)            | 6" x 18" (15cm x 46cm)  | 6" X 14" (15cm X 36cm)    |
| Combination Blade Size                                                                                                                                                                                                                                                                                                                                                                                                                                                                                                                                                                                                                                                                                                                                                                                                                                                                                                                                                                                                                                                                                                                                                                                                                                                                                                                                                                                                                                                                                                                                                                                                                                                                                                                                                                                                                                                                                                                                                                                                                                                                                                         | 8" x 14" (20cm x 36cm)            | 8" x 18" (20cm x 46cm)            | 8" x 18" (20cm x 46cm)  | 8" x 14" (20cm x 36cm)    |
| Float Pan                                                                                                                                                                                                                                                                                                                                                                                                                                                                                                                                                                                                                                                                                                                                                                                                                                                                                                                                                                                                                                                                                                                                                                                                                                                                                                                                                                                                                                                                                                                                                                                                                                                                                                                                                                                                                                                                                                                                                                                                                                                                                                                      | 36.5" (93cm)                      | 38.5" (98cm)                      | 45.75" (116cm)          | 36.5" (93cm)              |
| Operating Weight                                                                                                                                                                                                                                                                                                                                                                                                                                                                                                                                                                                                                                                                                                                                                                                                                                                                                                                                                                                                                                                                                                                                                                                                                                                                                                                                                                                                                                                                                                                                                                                                                                                                                                                                                                                                                                                                                                                                                                                                                                                                                                               | Up to 620lbs (281kg)              | Up to 620lbs (281kg)              | Up to 950lbs (431kg)    | Up to 728lbs (330kg)      |
| Machine Dimensions                                                                                                                                                                                                                                                                                                                                                                                                                                                                                                                                                                                                                                                                                                                                                                                                                                                                                                                                                                                                                                                                                                                                                                                                                                                                                                                                                                                                                                                                                                                                                                                                                                                                                                                                                                                                                                                                                                                                                                                                                                                                                                             |                                   |                                   |                         |                           |
| Length                                                                                                                                                                                                                                                                                                                                                                                                                                                                                                                                                                                                                                                                                                                                                                                                                                                                                                                                                                                                                                                                                                                                                                                                                                                                                                                                                                                                                                                                                                                                                                                                                                                                                                                                                                                                                                                                                                                                                                                                                                                                                                                         | 78" (198cm)                       | 88.5" (225cm)                     | 96" (229cm)             | 75.5" (192cm)             |
| Width                                                                                                                                                                                                                                                                                                                                                                                                                                                                                                                                                                                                                                                                                                                                                                                                                                                                                                                                                                                                                                                                                                                                                                                                                                                                                                                                                                                                                                                                                                                                                                                                                                                                                                                                                                                                                                                                                                                                                                                                                                                                                                                          | 41" (104cm)                       | 48" (122cm)                       | 49" (124cm)             | 38.5" (98cm)              |
| Height                                                                                                                                                                                                                                                                                                                                                                                                                                                                                                                                                                                                                                                                                                                                                                                                                                                                                                                                                                                                                                                                                                                                                                                                                                                                                                                                                                                                                                                                                                                                                                                                                                                                                                                                                                                                                                                                                                                                                                                                                                                                                                                         | 52" (132cm)                       | 51" (130cm)                       | 52" (132cm)             | 41" (104cm)               |