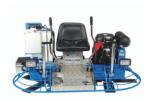

Bartell ride-on power trowels have been engineered to meet the demands of the professional contractor for a lightweight, high production machine with easy maintenance characteristics. Our ride-on power trowels come in both overlap and non-overlap models with path widths ranging from 65" (165cm) to 92.25" (234cm). These units are powered by air-cooled engines and are suitable for both float and finish operations.

## **Options**

 Ultra-Low Emission Muffler

| Specifications Specification Specif |                                   |                                   |                         |                           |
|--------------------------------------------------------------------------------------------------------------------------------------------------------------------------------------------------------------------------------------------------------------------------------------------------------------------------------------------------------------------------------------------------------------------------------------------------------------------------------------------------------------------------------------------------------------------------------------------------------------------------------------------------------------------------------------------------------------------------------------------------------------------------------------------------------------------------------------------------------------------------------------------------------------------------------------------------------------------------------------------------------------------------------------------------------------------------------------------------------------------------------------------------------------------------------------------------------------------------------------------------------------------------------------------------------------------------------------------------------------------------------------------------------------------------------------------------------------------------------------------------------------------------------------------------------------------------------------------------------------------------------------------------------------------------------------------------------------------------------------------------------------------------------------------------------------------------------------------------------------------------------------------------------------------------------------------------------------------------------------------------------------------------------------------------------------------------------------------------------------------------------|-----------------------------------|-----------------------------------|-------------------------|---------------------------|
| Model                                                                                                                                                                                                                                                                                                                                                                                                                                                                                                                                                                                                                                                                                                                                                                                                                                                                                                                                                                                                                                                                                                                                                                                                                                                                                                                                                                                                                                                                                                                                                                                                                                                                                                                                                                                                                                                                                                                                                                                                                                                                                                                          | TS78 (Non-overlapping)            | TS88 (Overlapping)                | TS96 (Non-overlapping)  | BXR-836 (Non-overlapping) |
| Туре                                                                                                                                                                                                                                                                                                                                                                                                                                                                                                                                                                                                                                                                                                                                                                                                                                                                                                                                                                                                                                                                                                                                                                                                                                                                                                                                                                                                                                                                                                                                                                                                                                                                                                                                                                                                                                                                                                                                                                                                                                                                                                                           | Gasoline/Petrol                   | Gasoline/Petrol                   | Gasoline/Petrol         | Gasoline/Petrol           |
| Power Source                                                                                                                                                                                                                                                                                                                                                                                                                                                                                                                                                                                                                                                                                                                                                                                                                                                                                                                                                                                                                                                                                                                                                                                                                                                                                                                                                                                                                                                                                                                                                                                                                                                                                                                                                                                                                                                                                                                                                                                                                                                                                                                   | Kohler CH740/CH730<br>Honda GX690 | Kohler CH740/CH730<br>Honda GX690 | Vanguard V-Twin         | Honda GX690               |
| Power Output                                                                                                                                                                                                                                                                                                                                                                                                                                                                                                                                                                                                                                                                                                                                                                                                                                                                                                                                                                                                                                                                                                                                                                                                                                                                                                                                                                                                                                                                                                                                                                                                                                                                                                                                                                                                                                                                                                                                                                                                                                                                                                                   | 29/25/21/22hp (22/19/16kw)        | 25/22hp (19/16kw)                 | 35hp (26kw)             | 22hp (16kw)               |
| Float Blade Size                                                                                                                                                                                                                                                                                                                                                                                                                                                                                                                                                                                                                                                                                                                                                                                                                                                                                                                                                                                                                                                                                                                                                                                                                                                                                                                                                                                                                                                                                                                                                                                                                                                                                                                                                                                                                                                                                                                                                                                                                                                                                                               | 10" x 14" (25cm x 36cm)           | 10" x 18" (25cm x 46cm)           | 10" x 18" (25cm x 46cm) | 10" x 14" (25cm x 36cm)   |
| Finish Trowel Size                                                                                                                                                                                                                                                                                                                                                                                                                                                                                                                                                                                                                                                                                                                                                                                                                                                                                                                                                                                                                                                                                                                                                                                                                                                                                                                                                                                                                                                                                                                                                                                                                                                                                                                                                                                                                                                                                                                                                                                                                                                                                                             | 6" x 14" (15cm x 36cm)            | 6" x 18" (15cm x 46cm)            | 6" x 18" (15cm x 46cm)  | 6" X 14" (15cm X 36cm)    |
| Combination Blade Size                                                                                                                                                                                                                                                                                                                                                                                                                                                                                                                                                                                                                                                                                                                                                                                                                                                                                                                                                                                                                                                                                                                                                                                                                                                                                                                                                                                                                                                                                                                                                                                                                                                                                                                                                                                                                                                                                                                                                                                                                                                                                                         | 8" x 14" (20cm x 36cm)            | 8" x 18" (20cm x 46cm)            | 8" x 18" (20cm x 46cm)  | 8" x 14" (20cm x 36cm)    |
| Float Pan                                                                                                                                                                                                                                                                                                                                                                                                                                                                                                                                                                                                                                                                                                                                                                                                                                                                                                                                                                                                                                                                                                                                                                                                                                                                                                                                                                                                                                                                                                                                                                                                                                                                                                                                                                                                                                                                                                                                                                                                                                                                                                                      | 36.5" (93cm)                      | 38.5" (98cm)                      | 45.75" (116cm)          | 36.5" (93cm)              |
| Operating Weight                                                                                                                                                                                                                                                                                                                                                                                                                                                                                                                                                                                                                                                                                                                                                                                                                                                                                                                                                                                                                                                                                                                                                                                                                                                                                                                                                                                                                                                                                                                                                                                                                                                                                                                                                                                                                                                                                                                                                                                                                                                                                                               | Up to 620lbs (281kg)              | Up to 620lbs (281kg)              | Up to 950lbs (431kg)    | Up to 728lbs (330kg)      |
| Machine Dimensions                                                                                                                                                                                                                                                                                                                                                                                                                                                                                                                                                                                                                                                                                                                                                                                                                                                                                                                                                                                                                                                                                                                                                                                                                                                                                                                                                                                                                                                                                                                                                                                                                                                                                                                                                                                                                                                                                                                                                                                                                                                                                                             |                                   |                                   |                         |                           |
| Length                                                                                                                                                                                                                                                                                                                                                                                                                                                                                                                                                                                                                                                                                                                                                                                                                                                                                                                                                                                                                                                                                                                                                                                                                                                                                                                                                                                                                                                                                                                                                                                                                                                                                                                                                                                                                                                                                                                                                                                                                                                                                                                         | 78" (198cm)                       | 88.5" (225cm)                     | 96" (229cm)             | 75.5" (192cm)             |
| Width                                                                                                                                                                                                                                                                                                                                                                                                                                                                                                                                                                                                                                                                                                                                                                                                                                                                                                                                                                                                                                                                                                                                                                                                                                                                                                                                                                                                                                                                                                                                                                                                                                                                                                                                                                                                                                                                                                                                                                                                                                                                                                                          | 41" (104cm)                       | 48" (122cm)                       | 49" (124cm)             | 38.5" (98cm)              |
| Height                                                                                                                                                                                                                                                                                                                                                                                                                                                                                                                                                                                                                                                                                                                                                                                                                                                                                                                                                                                                                                                                                                                                                                                                                                                                                                                                                                                                                                                                                                                                                                                                                                                                                                                                                                                                                                                                                                                                                                                                                                                                                                                         | 52" (132cm)                       | 51" (130cm)                       | 52" (132cm)             | 41" (104cm)               |