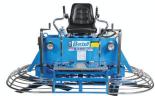

Bartell ride-on power trowels have been engineered to meet the demands of the professional contractor for a lightweight, high production machine with easy maintenance characteristics. Our ride-on power trowels come in both overlap and non-overlap models with path widths ranging from 65" (165cm) to 92.25" (234cm). These units are powered by air-cooled engines and are suitable for both float and finish operations.

## **Options**

 Ultra-Low Emission Muffler

| Specifications Specification Specif |                                   |                                   |                         |                           |
|--------------------------------------------------------------------------------------------------------------------------------------------------------------------------------------------------------------------------------------------------------------------------------------------------------------------------------------------------------------------------------------------------------------------------------------------------------------------------------------------------------------------------------------------------------------------------------------------------------------------------------------------------------------------------------------------------------------------------------------------------------------------------------------------------------------------------------------------------------------------------------------------------------------------------------------------------------------------------------------------------------------------------------------------------------------------------------------------------------------------------------------------------------------------------------------------------------------------------------------------------------------------------------------------------------------------------------------------------------------------------------------------------------------------------------------------------------------------------------------------------------------------------------------------------------------------------------------------------------------------------------------------------------------------------------------------------------------------------------------------------------------------------------------------------------------------------------------------------------------------------------------------------------------------------------------------------------------------------------------------------------------------------------------------------------------------------------------------------------------------------------|-----------------------------------|-----------------------------------|-------------------------|---------------------------|
| Model                                                                                                                                                                                                                                                                                                                                                                                                                                                                                                                                                                                                                                                                                                                                                                                                                                                                                                                                                                                                                                                                                                                                                                                                                                                                                                                                                                                                                                                                                                                                                                                                                                                                                                                                                                                                                                                                                                                                                                                                                                                                                                                          | TS78 (Non-overlapping)            | TS88 (Overlapping)                | TS96 (Non-overlapping)  | BXR-836 (Non-overlapping) |
| Туре                                                                                                                                                                                                                                                                                                                                                                                                                                                                                                                                                                                                                                                                                                                                                                                                                                                                                                                                                                                                                                                                                                                                                                                                                                                                                                                                                                                                                                                                                                                                                                                                                                                                                                                                                                                                                                                                                                                                                                                                                                                                                                                           | Gasoline/Petrol                   | Gasoline/Petrol                   | Gasoline/Petrol         | Gasoline/Petrol           |
| Power Source                                                                                                                                                                                                                                                                                                                                                                                                                                                                                                                                                                                                                                                                                                                                                                                                                                                                                                                                                                                                                                                                                                                                                                                                                                                                                                                                                                                                                                                                                                                                                                                                                                                                                                                                                                                                                                                                                                                                                                                                                                                                                                                   | Kohler CH740/CH730<br>Honda GX690 | Kohler CH740/CH730<br>Honda GX690 | Vanguard V-Twin         | Honda GX690               |
| Power Output                                                                                                                                                                                                                                                                                                                                                                                                                                                                                                                                                                                                                                                                                                                                                                                                                                                                                                                                                                                                                                                                                                                                                                                                                                                                                                                                                                                                                                                                                                                                                                                                                                                                                                                                                                                                                                                                                                                                                                                                                                                                                                                   | 29/25/21/22hp (22/19/16kw)        | 25/22hp (19/16kw)                 | 35hp (26kw)             | 22hp (16kw)               |
| Float Blade Size                                                                                                                                                                                                                                                                                                                                                                                                                                                                                                                                                                                                                                                                                                                                                                                                                                                                                                                                                                                                                                                                                                                                                                                                                                                                                                                                                                                                                                                                                                                                                                                                                                                                                                                                                                                                                                                                                                                                                                                                                                                                                                               | 10" x 14" (25cm x 36cm)           | 10" x 18" (25cm x 46cm)           | 10" x 18" (25cm x 46cm) | 10" x 14" (25cm x 36cm)   |
| Finish Trowel Size                                                                                                                                                                                                                                                                                                                                                                                                                                                                                                                                                                                                                                                                                                                                                                                                                                                                                                                                                                                                                                                                                                                                                                                                                                                                                                                                                                                                                                                                                                                                                                                                                                                                                                                                                                                                                                                                                                                                                                                                                                                                                                             | 6" x 14" (15cm x 36cm)            | 6" x 18" (15cm x 46cm)            | 6" x 18" (15cm x 46cm)  | 6" X 14" (15cm X 36cm)    |
| Combination Blade Size                                                                                                                                                                                                                                                                                                                                                                                                                                                                                                                                                                                                                                                                                                                                                                                                                                                                                                                                                                                                                                                                                                                                                                                                                                                                                                                                                                                                                                                                                                                                                                                                                                                                                                                                                                                                                                                                                                                                                                                                                                                                                                         | 8" x 14" (20cm x 36cm)            | 8" x 18" (20cm x 46cm)            | 8" x 18" (20cm x 46cm)  | 8" x 14" (20cm x 36cm)    |
| Float Pan                                                                                                                                                                                                                                                                                                                                                                                                                                                                                                                                                                                                                                                                                                                                                                                                                                                                                                                                                                                                                                                                                                                                                                                                                                                                                                                                                                                                                                                                                                                                                                                                                                                                                                                                                                                                                                                                                                                                                                                                                                                                                                                      | 36.5" (93cm)                      | 38.5" (98cm)                      | 45.75" (116cm)          | 36.5" (93cm)              |
| Operating Weight                                                                                                                                                                                                                                                                                                                                                                                                                                                                                                                                                                                                                                                                                                                                                                                                                                                                                                                                                                                                                                                                                                                                                                                                                                                                                                                                                                                                                                                                                                                                                                                                                                                                                                                                                                                                                                                                                                                                                                                                                                                                                                               | Up to 620lbs (281kg)              | Up to 620lbs (281kg)              | Up to 950lbs (431kg)    | Up to 728lbs (330kg)      |
| Machine Dimensions                                                                                                                                                                                                                                                                                                                                                                                                                                                                                                                                                                                                                                                                                                                                                                                                                                                                                                                                                                                                                                                                                                                                                                                                                                                                                                                                                                                                                                                                                                                                                                                                                                                                                                                                                                                                                                                                                                                                                                                                                                                                                                             |                                   |                                   |                         |                           |
| Length                                                                                                                                                                                                                                                                                                                                                                                                                                                                                                                                                                                                                                                                                                                                                                                                                                                                                                                                                                                                                                                                                                                                                                                                                                                                                                                                                                                                                                                                                                                                                                                                                                                                                                                                                                                                                                                                                                                                                                                                                                                                                                                         | 78" (198cm)                       | 88.5" (225cm)                     | 96" (229cm)             | 75.5" (192cm)             |
| Width                                                                                                                                                                                                                                                                                                                                                                                                                                                                                                                                                                                                                                                                                                                                                                                                                                                                                                                                                                                                                                                                                                                                                                                                                                                                                                                                                                                                                                                                                                                                                                                                                                                                                                                                                                                                                                                                                                                                                                                                                                                                                                                          | 41" (104cm)                       | 48" (122cm)                       | 49" (124cm)             | 38.5" (98cm)              |
| Height                                                                                                                                                                                                                                                                                                                                                                                                                                                                                                                                                                                                                                                                                                                                                                                                                                                                                                                                                                                                                                                                                                                                                                                                                                                                                                                                                                                                                                                                                                                                                                                                                                                                                                                                                                                                                                                                                                                                                                                                                                                                                                                         | 52" (132cm)                       | 51" (130cm)                       | 52" (132cm)             | 41" (104cm)               |