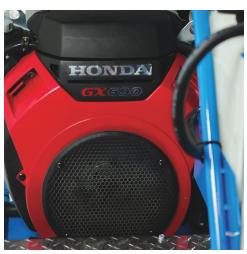

## **Options**

 Ultra-Low Emission Muffler

| Specifications Specification Specif |                                   |                                   |                         |                           |
|--------------------------------------------------------------------------------------------------------------------------------------------------------------------------------------------------------------------------------------------------------------------------------------------------------------------------------------------------------------------------------------------------------------------------------------------------------------------------------------------------------------------------------------------------------------------------------------------------------------------------------------------------------------------------------------------------------------------------------------------------------------------------------------------------------------------------------------------------------------------------------------------------------------------------------------------------------------------------------------------------------------------------------------------------------------------------------------------------------------------------------------------------------------------------------------------------------------------------------------------------------------------------------------------------------------------------------------------------------------------------------------------------------------------------------------------------------------------------------------------------------------------------------------------------------------------------------------------------------------------------------------------------------------------------------------------------------------------------------------------------------------------------------------------------------------------------------------------------------------------------------------------------------------------------------------------------------------------------------------------------------------------------------------------------------------------------------------------------------------------------------|-----------------------------------|-----------------------------------|-------------------------|---------------------------|
| Model                                                                                                                                                                                                                                                                                                                                                                                                                                                                                                                                                                                                                                                                                                                                                                                                                                                                                                                                                                                                                                                                                                                                                                                                                                                                                                                                                                                                                                                                                                                                                                                                                                                                                                                                                                                                                                                                                                                                                                                                                                                                                                                          | TS78 (Non-overlapping)            | TS88 (Overlapping)                | TS96 (Non-overlapping)  | BXR-836 (Non-overlapping) |
| Туре                                                                                                                                                                                                                                                                                                                                                                                                                                                                                                                                                                                                                                                                                                                                                                                                                                                                                                                                                                                                                                                                                                                                                                                                                                                                                                                                                                                                                                                                                                                                                                                                                                                                                                                                                                                                                                                                                                                                                                                                                                                                                                                           | Gasoline/Petrol                   | Gasoline/Petrol                   | Gasoline/Petrol         | Gasoline/Petrol           |
| Power Source                                                                                                                                                                                                                                                                                                                                                                                                                                                                                                                                                                                                                                                                                                                                                                                                                                                                                                                                                                                                                                                                                                                                                                                                                                                                                                                                                                                                                                                                                                                                                                                                                                                                                                                                                                                                                                                                                                                                                                                                                                                                                                                   | Kohler CH740/CH730<br>Honda GX690 | Kohler CH740/CH730<br>Honda GX690 | Vanguard V-Twin         | Honda GX690               |
| Power Output                                                                                                                                                                                                                                                                                                                                                                                                                                                                                                                                                                                                                                                                                                                                                                                                                                                                                                                                                                                                                                                                                                                                                                                                                                                                                                                                                                                                                                                                                                                                                                                                                                                                                                                                                                                                                                                                                                                                                                                                                                                                                                                   | 29/25/21/22hp (22/19/16kw)        | 25/22hp (19/16kw)                 | 35hp (26kw)             | 22hp (16kw)               |
| Float Blade Size                                                                                                                                                                                                                                                                                                                                                                                                                                                                                                                                                                                                                                                                                                                                                                                                                                                                                                                                                                                                                                                                                                                                                                                                                                                                                                                                                                                                                                                                                                                                                                                                                                                                                                                                                                                                                                                                                                                                                                                                                                                                                                               | 10" x 14" (25cm x 36cm)           | 10" x 18" (25cm x 46cm)           | 10" x 18" (25cm x 46cm) | 10" x 14" (25cm x 36cm)   |
| Finish Trowel Size                                                                                                                                                                                                                                                                                                                                                                                                                                                                                                                                                                                                                                                                                                                                                                                                                                                                                                                                                                                                                                                                                                                                                                                                                                                                                                                                                                                                                                                                                                                                                                                                                                                                                                                                                                                                                                                                                                                                                                                                                                                                                                             | 6" x 14" (15cm x 36cm)            | 6" x 18" (15cm x 46cm)            | 6" x 18" (15cm x 46cm)  | 6" X 14" (15cm X 36cm)    |
| Combination Blade Size                                                                                                                                                                                                                                                                                                                                                                                                                                                                                                                                                                                                                                                                                                                                                                                                                                                                                                                                                                                                                                                                                                                                                                                                                                                                                                                                                                                                                                                                                                                                                                                                                                                                                                                                                                                                                                                                                                                                                                                                                                                                                                         | 8" x 14" (20cm x 36cm)            | 8" x 18" (20cm x 46cm)            | 8" x 18" (20cm x 46cm)  | 8" x 14" (20cm x 36cm)    |
| Float Pan                                                                                                                                                                                                                                                                                                                                                                                                                                                                                                                                                                                                                                                                                                                                                                                                                                                                                                                                                                                                                                                                                                                                                                                                                                                                                                                                                                                                                                                                                                                                                                                                                                                                                                                                                                                                                                                                                                                                                                                                                                                                                                                      | 36.5" (93cm)                      | 38.5" (98cm)                      | 45.75" (116cm)          | 36.5" (93cm)              |
| Operating Weight                                                                                                                                                                                                                                                                                                                                                                                                                                                                                                                                                                                                                                                                                                                                                                                                                                                                                                                                                                                                                                                                                                                                                                                                                                                                                                                                                                                                                                                                                                                                                                                                                                                                                                                                                                                                                                                                                                                                                                                                                                                                                                               | Up to 620lbs (281kg)              | Up to 620lbs (281kg)              | Up to 950lbs (431kg)    | Up to 728lbs (330kg)      |
| Machine Dimensions                                                                                                                                                                                                                                                                                                                                                                                                                                                                                                                                                                                                                                                                                                                                                                                                                                                                                                                                                                                                                                                                                                                                                                                                                                                                                                                                                                                                                                                                                                                                                                                                                                                                                                                                                                                                                                                                                                                                                                                                                                                                                                             |                                   |                                   |                         |                           |
| Length                                                                                                                                                                                                                                                                                                                                                                                                                                                                                                                                                                                                                                                                                                                                                                                                                                                                                                                                                                                                                                                                                                                                                                                                                                                                                                                                                                                                                                                                                                                                                                                                                                                                                                                                                                                                                                                                                                                                                                                                                                                                                                                         | 78" (198cm)                       | 88.5" (225cm)                     | 96" (229cm)             | 75.5" (192cm)             |
| Width                                                                                                                                                                                                                                                                                                                                                                                                                                                                                                                                                                                                                                                                                                                                                                                                                                                                                                                                                                                                                                                                                                                                                                                                                                                                                                                                                                                                                                                                                                                                                                                                                                                                                                                                                                                                                                                                                                                                                                                                                                                                                                                          | 41" (104cm)                       | 48" (122cm)                       | 49" (124cm)             | 38.5" (98cm)              |
| Height                                                                                                                                                                                                                                                                                                                                                                                                                                                                                                                                                                                                                                                                                                                                                                                                                                                                                                                                                                                                                                                                                                                                                                                                                                                                                                                                                                                                                                                                                                                                                                                                                                                                                                                                                                                                                                                                                                                                                                                                                                                                                                                         | 52" (132cm)                       | 51" (130cm)                       | 52" (132cm)             | 41" (104cm)               |