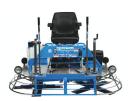

Bartell ride-on power trowels have been engineered to meet the demands of the professional contractor for a lightweight, high production machine with easy maintenance characteristics. Our ride-on power trowels come in both overlap and non-overlap models with path widths ranging from 65" (165cm) to 92.25" (234cm). These units are powered by air-cooled engines and are suitable for both float and finish operations.

## **Options**

 Ultra-Low Emission Muffler

| Specifications Specification Specif |                                   |                                   |                         |                           |
|--------------------------------------------------------------------------------------------------------------------------------------------------------------------------------------------------------------------------------------------------------------------------------------------------------------------------------------------------------------------------------------------------------------------------------------------------------------------------------------------------------------------------------------------------------------------------------------------------------------------------------------------------------------------------------------------------------------------------------------------------------------------------------------------------------------------------------------------------------------------------------------------------------------------------------------------------------------------------------------------------------------------------------------------------------------------------------------------------------------------------------------------------------------------------------------------------------------------------------------------------------------------------------------------------------------------------------------------------------------------------------------------------------------------------------------------------------------------------------------------------------------------------------------------------------------------------------------------------------------------------------------------------------------------------------------------------------------------------------------------------------------------------------------------------------------------------------------------------------------------------------------------------------------------------------------------------------------------------------------------------------------------------------------------------------------------------------------------------------------------------------|-----------------------------------|-----------------------------------|-------------------------|---------------------------|
| Model                                                                                                                                                                                                                                                                                                                                                                                                                                                                                                                                                                                                                                                                                                                                                                                                                                                                                                                                                                                                                                                                                                                                                                                                                                                                                                                                                                                                                                                                                                                                                                                                                                                                                                                                                                                                                                                                                                                                                                                                                                                                                                                          | TS78 (Non-overlapping)            | TS88 (Overlapping)                | TS96 (Non-overlapping)  | BXR-836 (Non-overlapping) |
| Туре                                                                                                                                                                                                                                                                                                                                                                                                                                                                                                                                                                                                                                                                                                                                                                                                                                                                                                                                                                                                                                                                                                                                                                                                                                                                                                                                                                                                                                                                                                                                                                                                                                                                                                                                                                                                                                                                                                                                                                                                                                                                                                                           | Gasoline/Petrol                   | Gasoline/Petrol                   | Gasoline/Petrol         | Gasoline/Petrol           |
| Power Source                                                                                                                                                                                                                                                                                                                                                                                                                                                                                                                                                                                                                                                                                                                                                                                                                                                                                                                                                                                                                                                                                                                                                                                                                                                                                                                                                                                                                                                                                                                                                                                                                                                                                                                                                                                                                                                                                                                                                                                                                                                                                                                   | Kohler CH740/CH730<br>Honda GX690 | Kohler CH740/CH730<br>Honda GX690 | Vanguard V-Twin         | Honda GX690               |
| Power Output                                                                                                                                                                                                                                                                                                                                                                                                                                                                                                                                                                                                                                                                                                                                                                                                                                                                                                                                                                                                                                                                                                                                                                                                                                                                                                                                                                                                                                                                                                                                                                                                                                                                                                                                                                                                                                                                                                                                                                                                                                                                                                                   | 29/25/21/22hp (22/19/16kw)        | 25/22hp (19/16kw)                 | 35hp (26kw)             | 22hp (16kw)               |
| Float Blade Size                                                                                                                                                                                                                                                                                                                                                                                                                                                                                                                                                                                                                                                                                                                                                                                                                                                                                                                                                                                                                                                                                                                                                                                                                                                                                                                                                                                                                                                                                                                                                                                                                                                                                                                                                                                                                                                                                                                                                                                                                                                                                                               | 10" x 14" (25cm x 36cm)           | 10" x 18" (25cm x 46cm)           | 10" x 18" (25cm x 46cm) | 10" x 14" (25cm x 36cm)   |
| Finish Trowel Size                                                                                                                                                                                                                                                                                                                                                                                                                                                                                                                                                                                                                                                                                                                                                                                                                                                                                                                                                                                                                                                                                                                                                                                                                                                                                                                                                                                                                                                                                                                                                                                                                                                                                                                                                                                                                                                                                                                                                                                                                                                                                                             | 6" x 14" (15cm x 36cm)            | 6" x 18" (15cm x 46cm)            | 6" x 18" (15cm x 46cm)  | 6" X 14" (15cm X 36cm)    |
| Combination Blade Size                                                                                                                                                                                                                                                                                                                                                                                                                                                                                                                                                                                                                                                                                                                                                                                                                                                                                                                                                                                                                                                                                                                                                                                                                                                                                                                                                                                                                                                                                                                                                                                                                                                                                                                                                                                                                                                                                                                                                                                                                                                                                                         | 8" x 14" (20cm x 36cm)            | 8" x 18" (20cm x 46cm)            | 8" x 18" (20cm x 46cm)  | 8" x 14" (20cm x 36cm)    |
| Float Pan                                                                                                                                                                                                                                                                                                                                                                                                                                                                                                                                                                                                                                                                                                                                                                                                                                                                                                                                                                                                                                                                                                                                                                                                                                                                                                                                                                                                                                                                                                                                                                                                                                                                                                                                                                                                                                                                                                                                                                                                                                                                                                                      | 36.5" (93cm)                      | 38.5" (98cm)                      | 45.75" (116cm)          | 36.5" (93cm)              |
| Operating Weight                                                                                                                                                                                                                                                                                                                                                                                                                                                                                                                                                                                                                                                                                                                                                                                                                                                                                                                                                                                                                                                                                                                                                                                                                                                                                                                                                                                                                                                                                                                                                                                                                                                                                                                                                                                                                                                                                                                                                                                                                                                                                                               | Up to 620lbs (281kg)              | Up to 620lbs (281kg)              | Up to 950lbs (431kg)    | Up to 728lbs (330kg)      |
| Machine Dimensions                                                                                                                                                                                                                                                                                                                                                                                                                                                                                                                                                                                                                                                                                                                                                                                                                                                                                                                                                                                                                                                                                                                                                                                                                                                                                                                                                                                                                                                                                                                                                                                                                                                                                                                                                                                                                                                                                                                                                                                                                                                                                                             |                                   |                                   |                         |                           |
| Length                                                                                                                                                                                                                                                                                                                                                                                                                                                                                                                                                                                                                                                                                                                                                                                                                                                                                                                                                                                                                                                                                                                                                                                                                                                                                                                                                                                                                                                                                                                                                                                                                                                                                                                                                                                                                                                                                                                                                                                                                                                                                                                         | 78" (198cm)                       | 88.5" (225cm)                     | 96" (229cm)             | 75.5" (192cm)             |
| Width                                                                                                                                                                                                                                                                                                                                                                                                                                                                                                                                                                                                                                                                                                                                                                                                                                                                                                                                                                                                                                                                                                                                                                                                                                                                                                                                                                                                                                                                                                                                                                                                                                                                                                                                                                                                                                                                                                                                                                                                                                                                                                                          | 41" (104cm)                       | 48" (122cm)                       | 49" (124cm)             | 38.5" (98cm)              |
| Height                                                                                                                                                                                                                                                                                                                                                                                                                                                                                                                                                                                                                                                                                                                                                                                                                                                                                                                                                                                                                                                                                                                                                                                                                                                                                                                                                                                                                                                                                                                                                                                                                                                                                                                                                                                                                                                                                                                                                                                                                                                                                                                         | 52" (132cm)                       | 51" (130cm)                       | 52" (132cm)             | 41" (104cm)               |