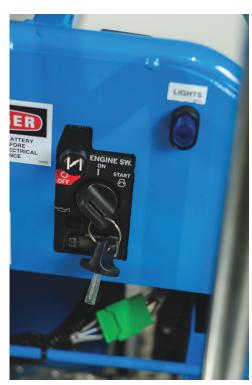

## **Options**

 Ultra-Low Emission Muffler

| Specifications Specification Specif |                                   |                                   |                         |                           |
|--------------------------------------------------------------------------------------------------------------------------------------------------------------------------------------------------------------------------------------------------------------------------------------------------------------------------------------------------------------------------------------------------------------------------------------------------------------------------------------------------------------------------------------------------------------------------------------------------------------------------------------------------------------------------------------------------------------------------------------------------------------------------------------------------------------------------------------------------------------------------------------------------------------------------------------------------------------------------------------------------------------------------------------------------------------------------------------------------------------------------------------------------------------------------------------------------------------------------------------------------------------------------------------------------------------------------------------------------------------------------------------------------------------------------------------------------------------------------------------------------------------------------------------------------------------------------------------------------------------------------------------------------------------------------------------------------------------------------------------------------------------------------------------------------------------------------------------------------------------------------------------------------------------------------------------------------------------------------------------------------------------------------------------------------------------------------------------------------------------------------------|-----------------------------------|-----------------------------------|-------------------------|---------------------------|
| Model                                                                                                                                                                                                                                                                                                                                                                                                                                                                                                                                                                                                                                                                                                                                                                                                                                                                                                                                                                                                                                                                                                                                                                                                                                                                                                                                                                                                                                                                                                                                                                                                                                                                                                                                                                                                                                                                                                                                                                                                                                                                                                                          | TS78 (Non-overlapping)            | TS88 (Overlapping)                | TS96 (Non-overlapping)  | BXR-836 (Non-overlapping) |
| Туре                                                                                                                                                                                                                                                                                                                                                                                                                                                                                                                                                                                                                                                                                                                                                                                                                                                                                                                                                                                                                                                                                                                                                                                                                                                                                                                                                                                                                                                                                                                                                                                                                                                                                                                                                                                                                                                                                                                                                                                                                                                                                                                           | Gasoline/Petrol                   | Gasoline/Petrol                   | Gasoline/Petrol         | Gasoline/Petrol           |
| Power Source                                                                                                                                                                                                                                                                                                                                                                                                                                                                                                                                                                                                                                                                                                                                                                                                                                                                                                                                                                                                                                                                                                                                                                                                                                                                                                                                                                                                                                                                                                                                                                                                                                                                                                                                                                                                                                                                                                                                                                                                                                                                                                                   | Kohler CH740/CH730<br>Honda GX690 | Kohler CH740/CH730<br>Honda GX690 | Vanguard V-Twin         | Honda GX690               |
| Power Output                                                                                                                                                                                                                                                                                                                                                                                                                                                                                                                                                                                                                                                                                                                                                                                                                                                                                                                                                                                                                                                                                                                                                                                                                                                                                                                                                                                                                                                                                                                                                                                                                                                                                                                                                                                                                                                                                                                                                                                                                                                                                                                   | 29/25/21/22hp (22/19/16kw)        | 25/22hp (19/16kw)                 | 35hp (26kw)             | 22hp (16kw)               |
| Float Blade Size                                                                                                                                                                                                                                                                                                                                                                                                                                                                                                                                                                                                                                                                                                                                                                                                                                                                                                                                                                                                                                                                                                                                                                                                                                                                                                                                                                                                                                                                                                                                                                                                                                                                                                                                                                                                                                                                                                                                                                                                                                                                                                               | 10" x 14" (25cm x 36cm)           | 10" x 18" (25cm x 46cm)           | 10" x 18" (25cm x 46cm) | 10" x 14" (25cm x 36cm)   |
| Finish Trowel Size                                                                                                                                                                                                                                                                                                                                                                                                                                                                                                                                                                                                                                                                                                                                                                                                                                                                                                                                                                                                                                                                                                                                                                                                                                                                                                                                                                                                                                                                                                                                                                                                                                                                                                                                                                                                                                                                                                                                                                                                                                                                                                             | 6" x 14" (15cm x 36cm)            | 6" x 18" (15cm x 46cm)            | 6" x 18" (15cm x 46cm)  | 6" X 14" (15cm X 36cm)    |
| Combination Blade Size                                                                                                                                                                                                                                                                                                                                                                                                                                                                                                                                                                                                                                                                                                                                                                                                                                                                                                                                                                                                                                                                                                                                                                                                                                                                                                                                                                                                                                                                                                                                                                                                                                                                                                                                                                                                                                                                                                                                                                                                                                                                                                         | 8" x 14" (20cm x 36cm)            | 8" x 18" (20cm x 46cm)            | 8" x 18" (20cm x 46cm)  | 8" x 14" (20cm x 36cm)    |
| Float Pan                                                                                                                                                                                                                                                                                                                                                                                                                                                                                                                                                                                                                                                                                                                                                                                                                                                                                                                                                                                                                                                                                                                                                                                                                                                                                                                                                                                                                                                                                                                                                                                                                                                                                                                                                                                                                                                                                                                                                                                                                                                                                                                      | 36.5" (93cm)                      | 38.5" (98cm)                      | 45.75" (116cm)          | 36.5" (93cm)              |
| Operating Weight                                                                                                                                                                                                                                                                                                                                                                                                                                                                                                                                                                                                                                                                                                                                                                                                                                                                                                                                                                                                                                                                                                                                                                                                                                                                                                                                                                                                                                                                                                                                                                                                                                                                                                                                                                                                                                                                                                                                                                                                                                                                                                               | Up to 620lbs (281kg)              | Up to 620lbs (281kg)              | Up to 950lbs (431kg)    | Up to 728lbs (330kg)      |
| Machine Dimensions                                                                                                                                                                                                                                                                                                                                                                                                                                                                                                                                                                                                                                                                                                                                                                                                                                                                                                                                                                                                                                                                                                                                                                                                                                                                                                                                                                                                                                                                                                                                                                                                                                                                                                                                                                                                                                                                                                                                                                                                                                                                                                             |                                   |                                   |                         |                           |
| Length                                                                                                                                                                                                                                                                                                                                                                                                                                                                                                                                                                                                                                                                                                                                                                                                                                                                                                                                                                                                                                                                                                                                                                                                                                                                                                                                                                                                                                                                                                                                                                                                                                                                                                                                                                                                                                                                                                                                                                                                                                                                                                                         | 78" (198cm)                       | 88.5" (225cm)                     | 96" (229cm)             | 75.5" (192cm)             |
| Width                                                                                                                                                                                                                                                                                                                                                                                                                                                                                                                                                                                                                                                                                                                                                                                                                                                                                                                                                                                                                                                                                                                                                                                                                                                                                                                                                                                                                                                                                                                                                                                                                                                                                                                                                                                                                                                                                                                                                                                                                                                                                                                          | 41" (104cm)                       | 48" (122cm)                       | 49" (124cm)             | 38.5" (98cm)              |
| Height                                                                                                                                                                                                                                                                                                                                                                                                                                                                                                                                                                                                                                                                                                                                                                                                                                                                                                                                                                                                                                                                                                                                                                                                                                                                                                                                                                                                                                                                                                                                                                                                                                                                                                                                                                                                                                                                                                                                                                                                                                                                                                                         | 52" (132cm)                       | 51" (130cm)                       | 52" (132cm)             | 41" (104cm)               |