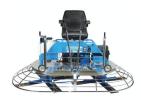

Bartell ride-on power trowels have been engineered to meet the demands of the professional contractor for a lightweight, high production machine with easy maintenance characteristics. Our ride-on power trowels come in both overlap and non-overlap models with path widths ranging from 65" (165cm) to 92.25" (234cm). These units are powered by air-cooled engines and are suitable for both float and finish operations.

## **Options**

 Ultra-Low Emission Muffler

| Specifications Specification Specif |                                   |                                   |                         |                           |
|--------------------------------------------------------------------------------------------------------------------------------------------------------------------------------------------------------------------------------------------------------------------------------------------------------------------------------------------------------------------------------------------------------------------------------------------------------------------------------------------------------------------------------------------------------------------------------------------------------------------------------------------------------------------------------------------------------------------------------------------------------------------------------------------------------------------------------------------------------------------------------------------------------------------------------------------------------------------------------------------------------------------------------------------------------------------------------------------------------------------------------------------------------------------------------------------------------------------------------------------------------------------------------------------------------------------------------------------------------------------------------------------------------------------------------------------------------------------------------------------------------------------------------------------------------------------------------------------------------------------------------------------------------------------------------------------------------------------------------------------------------------------------------------------------------------------------------------------------------------------------------------------------------------------------------------------------------------------------------------------------------------------------------------------------------------------------------------------------------------------------------|-----------------------------------|-----------------------------------|-------------------------|---------------------------|
| Model                                                                                                                                                                                                                                                                                                                                                                                                                                                                                                                                                                                                                                                                                                                                                                                                                                                                                                                                                                                                                                                                                                                                                                                                                                                                                                                                                                                                                                                                                                                                                                                                                                                                                                                                                                                                                                                                                                                                                                                                                                                                                                                          | TS78 (Non-overlapping)            | TS88 (Overlapping)                | TS96 (Non-overlapping)  | BXR-836 (Non-overlapping) |
| Туре                                                                                                                                                                                                                                                                                                                                                                                                                                                                                                                                                                                                                                                                                                                                                                                                                                                                                                                                                                                                                                                                                                                                                                                                                                                                                                                                                                                                                                                                                                                                                                                                                                                                                                                                                                                                                                                                                                                                                                                                                                                                                                                           | Gasoline/Petrol                   | Gasoline/Petrol                   | Gasoline/Petrol         | Gasoline/Petrol           |
| Power Source                                                                                                                                                                                                                                                                                                                                                                                                                                                                                                                                                                                                                                                                                                                                                                                                                                                                                                                                                                                                                                                                                                                                                                                                                                                                                                                                                                                                                                                                                                                                                                                                                                                                                                                                                                                                                                                                                                                                                                                                                                                                                                                   | Kohler CH740/CH730<br>Honda GX690 | Kohler CH740/CH730<br>Honda GX690 | Vanguard V-Twin         | Honda GX690               |
| Power Output                                                                                                                                                                                                                                                                                                                                                                                                                                                                                                                                                                                                                                                                                                                                                                                                                                                                                                                                                                                                                                                                                                                                                                                                                                                                                                                                                                                                                                                                                                                                                                                                                                                                                                                                                                                                                                                                                                                                                                                                                                                                                                                   | 29/25/21/22hp (22/19/16kw)        | 25/22hp (19/16kw)                 | 35hp (26kw)             | 22hp (16kw)               |
| Float Blade Size                                                                                                                                                                                                                                                                                                                                                                                                                                                                                                                                                                                                                                                                                                                                                                                                                                                                                                                                                                                                                                                                                                                                                                                                                                                                                                                                                                                                                                                                                                                                                                                                                                                                                                                                                                                                                                                                                                                                                                                                                                                                                                               | 10" x 14" (25cm x 36cm)           | 10" x 18" (25cm x 46cm)           | 10" x 18" (25cm x 46cm) | 10" x 14" (25cm x 36cm)   |
| Finish Trowel Size                                                                                                                                                                                                                                                                                                                                                                                                                                                                                                                                                                                                                                                                                                                                                                                                                                                                                                                                                                                                                                                                                                                                                                                                                                                                                                                                                                                                                                                                                                                                                                                                                                                                                                                                                                                                                                                                                                                                                                                                                                                                                                             | 6" x 14" (15cm x 36cm)            | 6" x 18" (15cm x 46cm)            | 6" x 18" (15cm x 46cm)  | 6" X 14" (15cm X 36cm)    |
| Combination Blade Size                                                                                                                                                                                                                                                                                                                                                                                                                                                                                                                                                                                                                                                                                                                                                                                                                                                                                                                                                                                                                                                                                                                                                                                                                                                                                                                                                                                                                                                                                                                                                                                                                                                                                                                                                                                                                                                                                                                                                                                                                                                                                                         | 8" x 14" (20cm x 36cm)            | 8" x 18" (20cm x 46cm)            | 8" x 18" (20cm x 46cm)  | 8" x 14" (20cm x 36cm)    |
| Float Pan                                                                                                                                                                                                                                                                                                                                                                                                                                                                                                                                                                                                                                                                                                                                                                                                                                                                                                                                                                                                                                                                                                                                                                                                                                                                                                                                                                                                                                                                                                                                                                                                                                                                                                                                                                                                                                                                                                                                                                                                                                                                                                                      | 36.5" (93cm)                      | 38.5" (98cm)                      | 45.75" (116cm)          | 36.5" (93cm)              |
| Operating Weight                                                                                                                                                                                                                                                                                                                                                                                                                                                                                                                                                                                                                                                                                                                                                                                                                                                                                                                                                                                                                                                                                                                                                                                                                                                                                                                                                                                                                                                                                                                                                                                                                                                                                                                                                                                                                                                                                                                                                                                                                                                                                                               | Up to 620lbs (281kg)              | Up to 620lbs (281kg)              | Up to 950lbs (431kg)    | Up to 728lbs (330kg)      |
| Machine Dimensions                                                                                                                                                                                                                                                                                                                                                                                                                                                                                                                                                                                                                                                                                                                                                                                                                                                                                                                                                                                                                                                                                                                                                                                                                                                                                                                                                                                                                                                                                                                                                                                                                                                                                                                                                                                                                                                                                                                                                                                                                                                                                                             |                                   |                                   |                         |                           |
| Length                                                                                                                                                                                                                                                                                                                                                                                                                                                                                                                                                                                                                                                                                                                                                                                                                                                                                                                                                                                                                                                                                                                                                                                                                                                                                                                                                                                                                                                                                                                                                                                                                                                                                                                                                                                                                                                                                                                                                                                                                                                                                                                         | 78" (198cm)                       | 88.5" (225cm)                     | 96" (229cm)             | 75.5" (192cm)             |
| Width                                                                                                                                                                                                                                                                                                                                                                                                                                                                                                                                                                                                                                                                                                                                                                                                                                                                                                                                                                                                                                                                                                                                                                                                                                                                                                                                                                                                                                                                                                                                                                                                                                                                                                                                                                                                                                                                                                                                                                                                                                                                                                                          | 41" (104cm)                       | 48" (122cm)                       | 49" (124cm)             | 38.5" (98cm)              |
| Height                                                                                                                                                                                                                                                                                                                                                                                                                                                                                                                                                                                                                                                                                                                                                                                                                                                                                                                                                                                                                                                                                                                                                                                                                                                                                                                                                                                                                                                                                                                                                                                                                                                                                                                                                                                                                                                                                                                                                                                                                                                                                                                         | 52" (132cm)                       | 51" (130cm)                       | 52" (132cm)             | 41" (104cm)               |