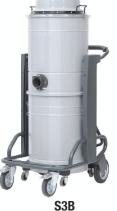

## **Features**

- · Practical drop bins for easy disposal of debris
- 16 Polyester cartridge filters
- Wet conversion kit available
- External filter shaker