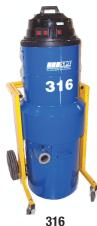

## **Features**

- · Compact, robust, and powerful
- Practical drop bin for easy disposal of debris
- 32 amp take off to power additional equipment
- External filter shaker

| Specifications     |                                  |                                  |                                |                     |                                            |                   |
|--------------------|----------------------------------|----------------------------------|--------------------------------|---------------------|--------------------------------------------|-------------------|
| Туре               | 118                              | S3BC                             | S3B                            | CTS40 3 Phase       | 316                                        | 316 3 Phase       |
| Part Number        | 110V VAC 118-1<br>230V VAC 118-2 | 110V VACS3BC-1<br>230V VACS3BC-2 | 110V VACS3B-1<br>230V VACS3B-2 | 400/460V VAC40-3    | 110V VAC316-1<br>230V VAC316-2             | 400/460V VAC316-3 |
| Motors             | 1                                | 3                                | 3                              | 1                   | 3                                          | 1                 |
| Power              | 1.3hp/1kW                        | 4hp/3kW                          | 4hp/3kW                        | 5.4hp/4kW           | 4hp/3kW                                    | 5.4hp/4kW         |
| Vacuum             | 2150mm (85") H20                 | 2110mm (83") H20                 | 2150mm (83") H20               | 3059mm (120.4") H20 | 2159mm (85") H20                           | 2900mm (114") H20 |
| Airflow            | 2700L/min                        | 8100L/min                        | 8100L/min                      | 7020L/min           | 8640L/min                                  | 8280L/min         |
| Filtering Surface  | 7000cm² (10085"²)                | 19500cm² (3023"²)                | 19500cm² (3023"²)              | 19500cm² (3023"²)   | 16600cm <sup>2</sup> (2573" <sup>2</sup> ) | 16600cm² (2573"²) |
| Capacity           | 25L (6.6 US gal)                 | 50L (13.2 US gal)                | 100L (26.4 US gal)             | 50L (13.2 US gal)   | 60L (15.9 US gal)                          | 60L (15.9 US gal) |
| Inlet              | 40mm (1.6")                      | 50mm (2")                        | 50mm (2")                      | 50mm (2")           | 50mm (2")                                  | 75mm (3")         |
| Machine Dimensions |                                  |                                  |                                |                     |                                            |                   |
| Length             | 55cm (21.6")                     | 80cm (31.5")                     | 80cm (31.5")                   | 105cm (41.3")       | 71cm (28")                                 | 120cm (47.2")     |
| Width              | 50cm (19.7")                     | 60cm (23.6")                     | 60cm (23.6")                   | 60cm (23.6")        | 65cm (25.6")                               | 70cm (27.6")      |
| Height             | 95cm (37.4")                     | 128cm (50.4")                    | 156cm (61.4")                  | 125cm (49.2")       | 153cm (60")                                | 140cm (55")       |
| Weight             | 26kg (57lbs)                     | 65kg (143lbs)                    | 65kg (150lbs)                  | 114kg (251lbs)      | 114kg (146lbs)                             | 153kg (337lbs)    |