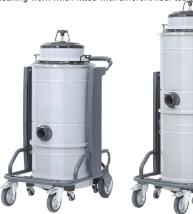

## **Features**

- · Practical drop bins for easy disposal of debris
- · Wheels fitted with a brake

S3BC

- External filter shaker
- · Polyester star filter
- · Compact, robust, and powerful