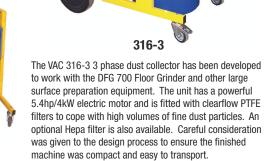

## **Features**

- · Compact, robust, and powerful
- Practical drop bin for easy disposal of debris
- 32 amp take off to power additional equipment
- External filter shaker

| Specifications     |                                  |                                  |                                |                     |                                            |                   |
|--------------------|----------------------------------|----------------------------------|--------------------------------|---------------------|--------------------------------------------|-------------------|
| Туре               | 118                              | S3BC                             | S3B                            | CTS40 3 Phase       | 316                                        | 316 3 Phase       |
| Part Number        | 110V VAC 118-1<br>230V VAC 118-2 | 110V VACS3BC-1<br>230V VACS3BC-2 | 110V VACS3B-1<br>230V VACS3B-2 | 400/460V VAC40-3    | 110V VAC316-1<br>230V VAC316-2             | 400/460V VAC316-3 |
| Motors             | 1                                | 3                                | 3                              | 1                   | 3                                          | 1                 |
| Power              | 1.3hp/1kW                        | 4hp/3kW                          | 4hp/3kW                        | 5.4hp/4kW           | 4hp/3kW                                    | 5.4hp/4kW         |
| Vacuum             | 2150mm (85") H20                 | 2110mm (83") H20                 | 2150mm (83") H20               | 3059mm (120.4") H20 | 2159mm (85") H20                           | 2900mm (114") H20 |
| Airflow            | 2700L/min                        | 8100L/min                        | 8100L/min                      | 7020L/min           | 8640L/min                                  | 8280L/min         |
| Filtering Surface  | 7000cm² (10085"²)                | 19500cm² (3023"²)                | 19500cm² (3023"²)              | 19500cm² (3023"²)   | 16600cm <sup>2</sup> (2573" <sup>2</sup> ) | 16600cm² (2573"²) |
| Capacity           | 25L (6.6 US gal)                 | 50L (13.2 US gal)                | 100L (26.4 US gal)             | 50L (13.2 US gal)   | 60L (15.9 US gal)                          | 60L (15.9 US gal) |
| Inlet              | 40mm (1.6")                      | 50mm (2")                        | 50mm (2")                      | 50mm (2")           | 50mm (2")                                  | 75mm (3")         |
| Machine Dimensions |                                  |                                  |                                |                     |                                            |                   |
| Length             | 55cm (21.6")                     | 80cm (31.5")                     | 80cm (31.5")                   | 105cm (41.3")       | 71cm (28")                                 | 120cm (47.2")     |
| Width              | 50cm (19.7")                     | 60cm (23.6")                     | 60cm (23.6")                   | 60cm (23.6")        | 65cm (25.6")                               | 70cm (27.6")      |
| Height             | 95cm (37.4")                     | 128cm (50.4")                    | 156cm (61.4")                  | 125cm (49.2")       | 153cm (60")                                | 140cm (55")       |
| Weight             | 26kg (57lbs)                     | 65kg (143lbs)                    | 65kg (150lbs)                  | 114kg (251lbs)      | 114kg (146lbs)                             | 153kg (337lbs)    |