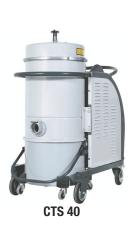

## **Features**

- · Compact, robust, and powerful
- Practical drop bin for easy disposal of debris
- 32 amp take off to power additional equipment
- External filter shaker

| Specifications     |                                  |                                  |                                |                     |                                            |                   |
|--------------------|----------------------------------|----------------------------------|--------------------------------|---------------------|--------------------------------------------|-------------------|
| Туре               | 118                              | S3BC                             | S3B                            | CTS40 3 Phase       | 316                                        | 316 3 Phase       |
| Part Number        | 110V VAC 118-1<br>230V VAC 118-2 | 110V VACS3BC-1<br>230V VACS3BC-2 | 110V VACS3B-1<br>230V VACS3B-2 | 400/460V VAC40-3    | 110V VAC316-1<br>230V VAC316-2             | 400/460V VAC316-3 |
| Motors             | 1                                | 3                                | 3                              | 1                   | 3                                          | 1                 |
| Power              | 1.3hp/1kW                        | 4hp/3kW                          | 4hp/3kW                        | 5.4hp/4kW           | 4hp/3kW                                    | 5.4hp/4kW         |
| Vacuum             | 2150mm (85") H20                 | 2110mm (83") H20                 | 2150mm (83") H20               | 3059mm (120.4") H20 | 2159mm (85") H20                           | 2900mm (114") H20 |
| Airflow            | 2700L/min                        | 8100L/min                        | 8100L/min                      | 7020L/min           | 8640L/min                                  | 8280L/min         |
| Filtering Surface  | 7000cm² (10085"²)                | 19500cm² (3023"²)                | 19500cm² (3023"²)              | 19500cm² (3023"²)   | 16600cm <sup>2</sup> (2573" <sup>2</sup> ) | 16600cm² (2573"²) |
| Capacity           | 25L (6.6 US gal)                 | 50L (13.2 US gal)                | 100L (26.4 US gal)             | 50L (13.2 US gal)   | 60L (15.9 US gal)                          | 60L (15.9 US gal) |
| Inlet              | 40mm (1.6")                      | 50mm (2")                        | 50mm (2")                      | 50mm (2")           | 50mm (2")                                  | 75mm (3")         |
| Machine Dimensions |                                  |                                  |                                |                     |                                            |                   |
| Length             | 55cm (21.6")                     | 80cm (31.5")                     | 80cm (31.5")                   | 105cm (41.3")       | 71cm (28")                                 | 120cm (47.2")     |
| Width              | 50cm (19.7")                     | 60cm (23.6")                     | 60cm (23.6")                   | 60cm (23.6")        | 65cm (25.6")                               | 70cm (27.6")      |
| Height             | 95cm (37.4")                     | 128cm (50.4")                    | 156cm (61.4")                  | 125cm (49.2")       | 153cm (60")                                | 140cm (55")       |
| Weight             | 26kg (57lbs)                     | 65kg (143lbs)                    | 65kg (150lbs)                  | 114kg (251lbs)      | 114kg (146lbs)                             | 153kg (337lbs)    |