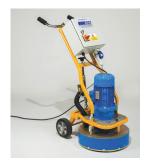

## The DFG 460 Triple Head Planetary Floor Grinder has been developed to provide a medium sized product that grinds to a polished finish using orbital grinder principles

With all the benefits of the popular single and twin head DFG machines, the DFG 460 allows the operator to grind medium to large areas to a fine finish, eliminating swirl marks that can be left by conventional grinding methods. A direct drive system, coupled with a heavy duty gearbox, ensures maximum torque at the grinding heads. The DFG 460 has single speed options for general surface preparation tasks in 110V/230V single phase and 400V/460V 3 phase versions. For more precise grinding and polishing, 230V single phase and 400V/460V 3 phase variable speed versions are available. The design of the DFG 460 makes it easy to transport to and from site; the handles and control box can be removed so the unit can easily be placed in a small van. A 50mm dust extraction port is included and makes for an environmentally friendly design when coupled with a suitable vacuum.

## **Features**

- · Heavy duty gearbox drive system
- Compact modern design
- Adjustable height anti-vibration handle
- · Self-levelling head design
- 50mm (2") dust extraction port
- · Dust free when operated with SPE vacuum
- · Large diameter wheels for excellent mobility and stability