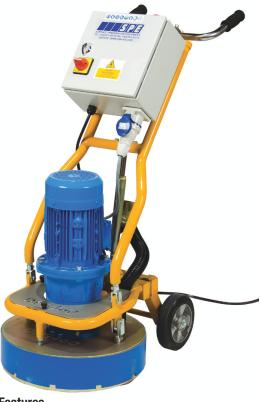

## The DFG 460 Triple Head Planetary Floor Grinder has been developed to provide a medium sized product that grinds to a polished finish using orbital grinder principles

With all the benefits of the popular single and twin head DFG machines, the DFG 460 allows the operator to grind medium to large areas to a fine finish, eliminating swirl marks that can be left by conventional grinding methods. A direct drive system, coupled with a heavy duty gearbox, ensures maximum torque at the grinding heads. The DFG 460 has single speed options for general surface preparation tasks in 110V/230V single phase and 400V/460V 3 phase versions. For more precise grinding and polishing, 230V single phase and 400V/460V 3 phase variable speed versions are available. The design of the DFG 460 makes it easy to transport to and from site; the handles and control box can be removed so the unit can easily be placed in a small van. A 50mm dust extraction port is included and makes for an environmentally friendly design when coupled with a suitable vacuum.

## **Features**

- · Heavy duty gearbox drive system
- Compact modern design
- Adjustable height anti-vibration handle
- · Self-levelling head design
- 50mm (2") dust extraction port
- · Dust free when operated with SPE vacuum
- · Large diameter wheels for excellent mobility and stability