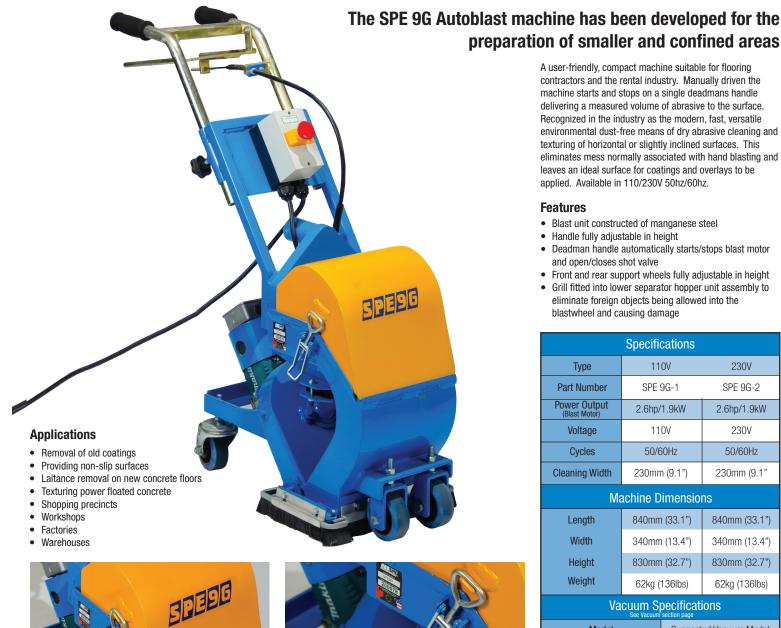

SHOTBLASTERS

SPE 9G

|  | See Vacuum section page |                        |  |  |
|--|-------------------------|------------------------|--|--|
|  | Model                   | Suggested Vacuum Model |  |  |
|  | SPE 9G-1                | VAC 316-1              |  |  |
|  | SPE 9G-2                | VAC 316-2              |  |  |
|  |                         |                        |  |  |